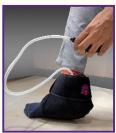

Position the sewing places on the center of the knee. The hole aims at the knee joint Stick the magic tape together on the appropriate position and fix it.

For optimal effect, please use for 5-10 mins and allow at least 5-10 mins rests in-between.