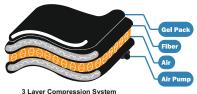

## **FEATURES**

3 Layer Compression System made of anti-drip fabric

Compression system

Relieves residual pain

Improves Range Of Motion

Shorter hospital stays

Our Hold cryotherapy with a unique 3 layer compression system is a worldwide patented product and serves to improve post-operative recovery and rapidly alleviate discomfort related to sports injuries

air-sleeve for compression

Cooling gel pad

Air pump with regulating button white under-sleeve for compression