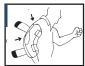

Put the gel pack into freezer for 2 hours before usage.

Attach the gel pack to the compressor after refrigeration.

Position the sewing places on the top of elbow. The hole aims at the elbow joint. Stick the magic tape together on the appropriate position and fix it.