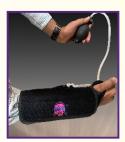

## INSTRUCTIONS FOR USE

Put the gel pack into freezer for 2 hours before usage.

Attach the gel pack to the compressor after refrigeration. Then, guide the thumb through the loop (A) and wrap the compressor around the wrist.

Adjust the velcro to the desired tightness.

For optimal effect, please use for 5-10 mins and allow at least 5-10 mins rests in-between.

Put the gel pack into freezer for 2 hours before usage.

Attach the gel pack to the compressor after refrigeration.