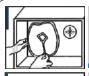

## INSTRUCTIONS FOR USE

Put the gel pack into freezer for 2 hours before usage.

Attach the gel pack to the compressor after refrigeration. Then, guide the thumb through the loop (A) and wrap the compressor around the wrist.