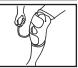

Position the sewing places on the center of the knee. The hole aims at the knee joint Stick the magic tape together on the appropriate position and fix it.

For optimal effect, please use for 5-10 mins and allow at least 5-10 mins rests in-between.