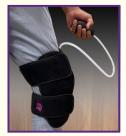

Place foot in appropriate position making sure heel is positioned in back of wrap.Fasten straps over top of ankle and adjust the velcro to the desired tightness.

For optimal effect, please use for 5-10 mins and allow at least 5-10 mins rests in-between.