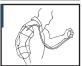

Put the gel pack into freezer for 2 hours before usage.

Attach the gel pack to the compressor after refrigeration.

Position the sewing places on the top of elbow. The hole aims at the elbow joint. Stick the magic tape together on the appropriate position and fix it.