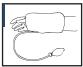

## Thold COLD COMPRESSION – THERAPY-

**OUR UNIQUE CRYOTHERAPY WITH COMPRESSION SYSTEM** 

for Post soft tissue injury, swelling due to sprain ...

KNEE Rs. 3732/-pc

**ELBOW** Rs. 3732/-pc

**ANKLE** Rs. 3732/-pc

WRIST Rs. 3622/-pc

## **FEATURES**

3 Layer Compression System made of anti-drip fabric

Compression system

Relieves residual pain

Improves Range Of Motion

Shorter hospital stays

Our Hold cryotherapy with a unique 3 layer compression system is a worldwide patented product and serves to improve post-operative recovery and rapidly alleviate discomfort related to sports injuries

air-sleeve for compression

Cooling gel pad

Air pump with regulating button white under-sleeve for compression