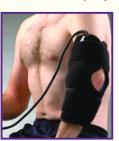

Put the gel pack into freezer for 2 hours before usage.

Attach the gel pack to the compressor after refrigeration.

Position the sewing places on the top of elbow. The hole aims at the elbow joint. Stick the magic tape together on the appropriate position and fix it.