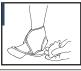

Place foot in appropriate position making sure heel is positioned in back of wrap.Fasten straps over top of ankle and adjust the velcro to the desired tightness.

For optimal effect, please use for 5-10 mins and allow at least 5-10 mins rests in-between.