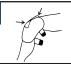

Position the sewing places on the center of the knee. The hole aims at the knee joint Stick the magic tape together on the appropriate position and fix it.

For optimal effect, please use for 5-10 mins and allow at least 5-10 mins rests in-between.