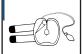

air-sleeve for compression

Cooling gel pad

Air pump with regulating button white under-sleeve for compression