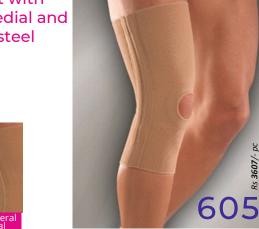

Item 605:

Same as 601, but with open patella and two medial and lateral steel spirals

603

CE mark

37-40

25 - 28

circumference "f" (cm)

circumference