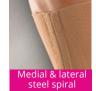

## Two-way stretchable knee support

Item 601: Two-way stretch.

anatomically

shaped

Item 602:

Same as 601, but with a top band of silicone dots prevent migration even during exercise

Same as 601, but with two medial and lateral steel spirals

Item 605:

Same as 601, but with open patella and two medial and lateral steel spirals

603

CE mark

37-40

25 - 28

circumference "f" (cm)

circumference