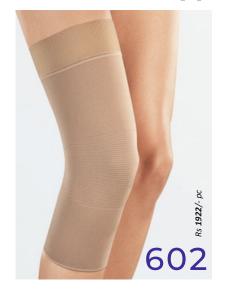

## Two-way stretchable knee support

Item 601: Two-way stretch.

anatomically

shaped

Item 602:

Same as 601, but with a top band of silicone dots prevent migration even during exercise

Same as 601, but with two medial and lateral steel spirals