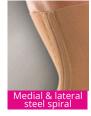

## Two-way stretchable knee support

Item 601: Two-way stretch.

anatomically

shaped

Item 602:

Same as 601, but with a top band of silicone dots prevent migration even during exercise

Same as 601, but with two medial and lateral steel spirals

Item 605:

Same as 601, but with open patella and two medial and lateral steel spirals

603

CE mark

37-40

25 - 28

circumference "f" (cm)

circumference