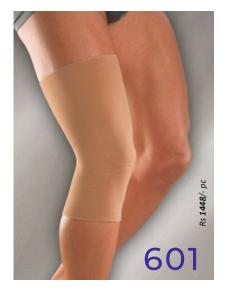

## Two-way stretchable knee support

Item 601: Two-way stretch.

anatomically

shaped

Item 602:

Same as 601, but with a top band of silicone dots prevent migration even during exercise

Same as 601, but with two medial and lateral steel spirals