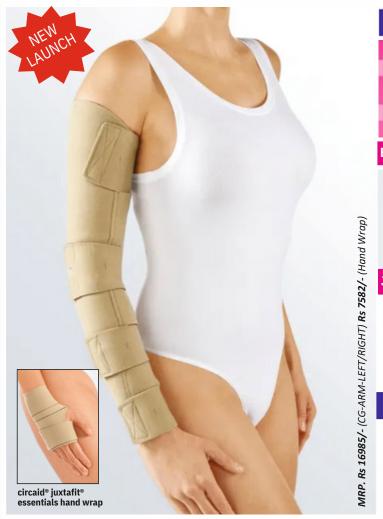

# circaid@juxtafit@essentials arm

# Adjustable compression device for the arm

## Also suitable for night-time use

**BENEFITS & FEATURES:** 

- Compression therapy essential part of the complex lymphoedema therapy
- · Easy handling simple donning and doffing allows for selfmanagement of the patient
- · Compression solution for optimising decongestion results and stabilising oedema fluctuations

#### CIRCAID JUXTAFIT ESSENTIALS ARM KIT INCLUDES

- 1 adjustable compression garment
- 1 circaid Built-in-Pressure system (BPS) guide
- 1 elbow band
- 1 circaid cover up arm

| <b>k</b> + | a \  |
|------------|------|
|            | cE C |
|            |      |
| \          | C.C. |
|            | M    |