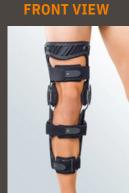

## M.4s® PCL dynamic

Rigid orthosis for functional posterior cruciate ligament therapy

**BACK VIEW** 