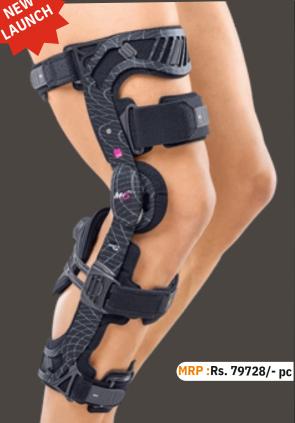

## M.4s® PCL dynamic

Rigid orthosis for functional posterior cruciate ligament therapy

**BACK VIEW** 