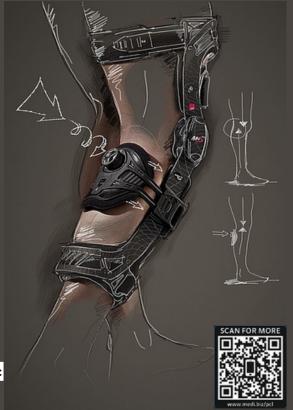

#### 1 PCL Protection Support Pad

The pad presses actively on the tibia (shinbone) and holds it in the desired position.

2 Individually adjustable tensioning dial

The integrated tensioning dial enables the support pad to be adjusted exactly to suit the individual patient.

The flat construction of the hinge enables the orthosis to be worn under clothing.

#### 4) Tool-free wedge change

Physioglide TF: the joint construction with tweezers in each hinge cover provides for tool-free wedge changes

### **5** Pre-formed tibia pad

The pad distributes the pressure comfortably.

| I | f o | ffers : High co | mfort in wear in turn contributes to | patient compliance - Thus to Successful therapy. |
|---|-----|-----------------|--------------------------------------|--------------------------------------------------|
|   |     |                 |                                      |                                                  |