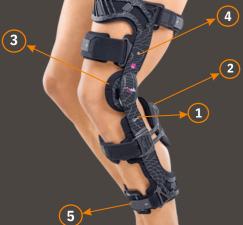

#### 1 PCL Protection Support Pad

The pad presses actively on the tibia (shinbone) and holds it in the desired position.

2 Individually adjustable tensioning dial

The integrated tensioning dial enables the support pad to be adjusted exactly to suit the individual patient.

The flat construction of the hinge enables the orthosis to be worn under clothing.

#### 4) Tool-free wedge change

Physioglide TF: the joint construction with tweezers in each hinge cover provides for tool-free wedge changes

### **5** Pre-formed tibia pad

The pad distributes the pressure comfortably.

| I | f o | ffers : High co | mfort in wear in turn contributes to | patient compliance - Thus to Successful therapy. |
|---|-----|-----------------|--------------------------------------|--------------------------------------------------|
|   |     |                 |                                      |                                                  |