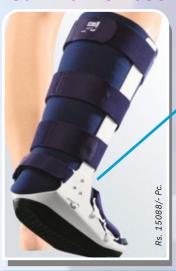

## walker boots from medi

medi

Comfortable walker for ankle and foot injuries

Air pump & Ventilation valve

Toe protector can be adjusted and removed

Flat rounded sole for natural gait

protect.CAT Walker

Comfortable walker for ankle & foot injuries