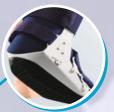

## medi Walker boot

Fixed Walker with Special Rocker Sole design

Single-chamber air

system passes the ankle medially and laterally, extending to the forefoot.

Easy wound inspection and personal hygiene through easy donning and doffing.