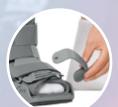

## walker boots from medi

medi

Comfortable walker for ankle and foot injuries

Air pump & Ventilation valve

Toe protector can be adjusted and removed

Flat rounded sole for natural gait

protect.CAT Walker

Comfortable walker for ankle & foot injuries