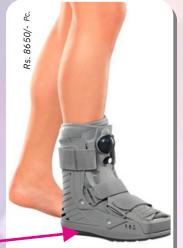

## medi Walker boot

Fixed Walker with Special Rocker Sole design

Single-chamber air

system passes the ankle medially and laterally, extending to the forefoot.

Easy wound inspection and personal hygiene through easy donning and doffing.