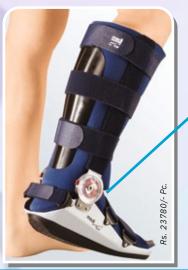

## medi ROM Walker

"QuickSet" hinge

Walker with Range of Motion control & s sole design to promote physiological ga

DIN EN | ISO 9001:2008 |

Textile trust Quality seal

PUSHPANJALI medi India Pvt Ltd MEDICAL COMPRESSION | ORTHOPEDICS | PHYSIOTHERAPY | REHABILITATION | We serve all!