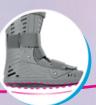

## walker boots from medi

medi

Comfortable walker for ankle and foot injuries

Air pump & Ventilation valve

Toe protector can be adjusted and removed

Flat rounded sole for natural gait

protect.CAT Walker

Comfortable walker for ankle & foot injuries