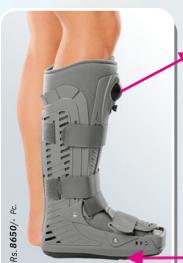

## walker boots from medi

medi

Comfortable walker for ankle and foot injuries

Air pump & Ventilation valve

Toe protector can be adjusted and removed

Flat rounded sole for natural gait

protect.CAT Walker

Comfortable walker for ankle & foot injuries