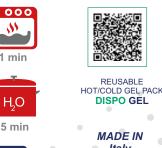

## EASY ICE Instant – Disposable ICE Pack

EASY ICE is an instant & disposable ice pack, ideal for medical, sports and domestic application which relieves pain and swelling in few minutes.

On pressing the water bubble in the middle of the pack, it reaches a temperature of -4°C (under laboratory test at 20°C)

**INDICATION** : Suitable in case of Haematomas, Sprains, Injuries, Hyperthermia and whenever cold application is required.

**INSTRUCTIONS FOR USE :** Break the **inside water bubble** by squeezing the bag with both hands. Then shake it in order to mix the contents. Apply on the affected or injured area.

| <b>0</b> 14 X 18 CM | <b>Without show box</b><br>Rs. <b>131</b> /- pc                                                                    |                      |
|---------------------|--------------------------------------------------------------------------------------------------------------------|----------------------|
|                     | 25 pcs                                                                                                             |                      |
|                     | g always in its pouch or wrap it in a cloth to avoid burn • Fo<br>tear the gel bag • Keen out of reach of children | r Easy ICE - Tempera |