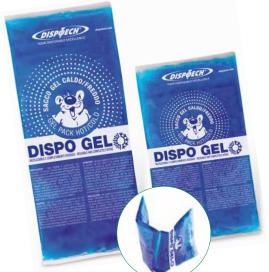

## YOUR DISPOSABLE EXCELLENCE

www.dispotech.com

**INSTRUCTIONS FOR USE - HOT :** 

INSTRUCTIONS FOR USE - COLD :

**CLASS I MEDICAL DEVICE** \* For external use only

## **HOT INDICATION :**

Lumbago, Stiff neck, Rheumatism, Hypothermia and whenever hot application is required.

## COLD INDICATION :

Haematomas, Sprains, Injuries, Hyperthermia and whenever cold application is required.

| 14 X 24 CM<br>14 X 18 CM |        | With cover & show box<br>Rs. 1070 /- pc<br>Rs. 977 /- pc |
|--------------------------|--------|----------------------------------------------------------|
| -15                      | 25 pcs | 1 pc                                                     |

EASY ICE

COLD PACK

when required on the affected area. CE 0546

DISPOECH

EASY ICE

ONE TIME USE

HOT WATER : Immerse the gelatine bag in the boiling water for max

5 mins. Take out, wipe it and then place it into the pouch or wrap it up

MICROWAVE OVEN : Put the gelatine bag in the microwave oven

for max 1 min at 650 W. Take it out and place it into the pouch or wrap

FREEZER : Put the gelatine bag in the freezer for at least 2 hrs. Take it out & put it in the pouch or wrap it up in a cloth and apply

in a cloth and apply when required on the affected area.

it up in a cloth and apply when required on the affected area.

EASY

**CLASS IIA MEDICAL DEVICE** 

\* For external use only

Please check \*All prices are subject to change without notice, and are not guranteed. MADE IN Italv