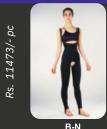

#### **DIFFERENT MODELS**

6402/- pc

| , | Circumference | Size | XS       | S        | М         | L         | XL*       | XXL*      |
|---|---------------|------|----------|----------|-----------|-----------|-----------|-----------|
| 1 | below breast  | n    | 59 - 72  | 69 - 82  | 79 - 92   | 89 - 102  | 99 - 112  | 109 - 122 |
|   | waist         | m    | 57 - 69  | 67 - 79  | 77 - 89   | 87 - 99   | 97 - 109  | 107 - 119 |
|   | hip           | 1    | 84 - 100 | 92 - 108 | 100 - 116 | 108 - 124 | 116 - 132 | 124 - 140 |
|   | thigh         | g    | 47 - 57  | 54 - 64  | 61 - 71   | 68 - 78   | 75 - 85   | 82 - 92   |
|   | mid thigh     | f    | 38 - 46  | 42 - 50  | 46 - 54   | 50 - 58   | 54 - 62   | 58 - 66   |
|   | below knee    | d    | 27 - 34  | 30 - 37  | 34 - 41   | 38 - 45   | 42 - 49   | 46 - 54   |
|   | ankle         | b    | 17 - 19  | 19 - 22  | 22 - 26   | 26 - 30   |           |           |