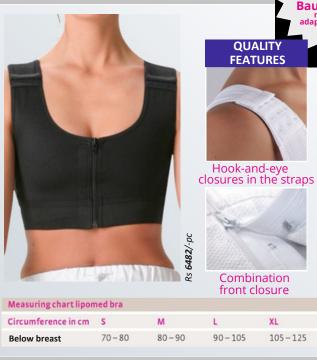

### **QUALITY FEATURES**

Hygiene hole

for extra hold

Massaging action

Baumwolle -Special material that self adapts to body contour

## lipomed® bra

PUSHPANJALI medi India Pvt Ltd PRESSION | ORTHOPEDICS | PHYSIOTHERAPY | REHABILITATION

🕲 : +91-33 4040 1300 🗟 🗈 : 91633 60368 🦭 : www.pushpanjaligroup.com 🗀 : info@pushpanjaligroup.com 🕞 : pushpanjali medi india 📜 : shop-pushpanjali.com