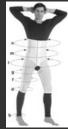

#### **DIFFERENT MODELS**

6402/- pc

| , | Circumference | Size | XS       | S        | М         | L         | XL*       | XXL*      |
|---|---------------|------|----------|----------|-----------|-----------|-----------|-----------|
| 1 | below breast  | n    | 59 - 72  | 69 - 82  | 79 - 92   | 89 - 102  | 99 - 112  | 109 - 122 |
|   | waist         | m    | 57 - 69  | 67 - 79  | 77 - 89   | 87 - 99   | 97 - 109  | 107 - 119 |
|   | hip           | 1    | 84 - 100 | 92 - 108 | 100 - 116 | 108 - 124 | 116 - 132 | 124 - 140 |
|   | thigh         | g    | 47 - 57  | 54 - 64  | 61 - 71   | 68 - 78   | 75 - 85   | 82 - 92   |
|   | mid thigh     | f    | 38 - 46  | 42 - 50  | 46 - 54   | 50 - 58   | 54 - 62   | 58 - 66   |
|   | below knee    | d    | 27 - 34  | 30 - 37  | 34 - 41   | 38 - 45   | 42 - 49   | 46 - 54   |
|   | ankle         | b    | 17 - 19  | 19 - 22  | 22 - 26   | 26 - 30   |           |           |