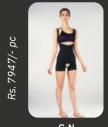

#### **DIFFERENT MODELS**

6402/- pc

| , | Circumference | Size | XS       | S        | М         | L         | XL*       | XXL*      |
|---|---------------|------|----------|----------|-----------|-----------|-----------|-----------|
| 1 | below breast  | n    | 59 - 72  | 69 - 82  | 79 - 92   | 89 - 102  | 99 - 112  | 109 - 122 |
|   | waist         | m    | 57 - 69  | 67 - 79  | 77 - 89   | 87 - 99   | 97 - 109  | 107 - 119 |
|   | hip           | 1    | 84 - 100 | 92 - 108 | 100 - 116 | 108 - 124 | 116 - 132 | 124 - 140 |
|   | thigh         | g    | 47 - 57  | 54 - 64  | 61 - 71   | 68 - 78   | 75 - 85   | 82 - 92   |
|   | mid thigh     | f    | 38 - 46  | 42 - 50  | 46 - 54   | 50 - 58   | 54 - 62   | 58 - 66   |
|   | below knee    | d    | 27 - 34  | 30 - 37  | 34 - 41   | 38 - 45   | 42 - 49   | 46 - 54   |
|   | ankle         | b    | 17 - 19  | 19 - 22  | 22 - 26   | 26 - 30   |           |           |