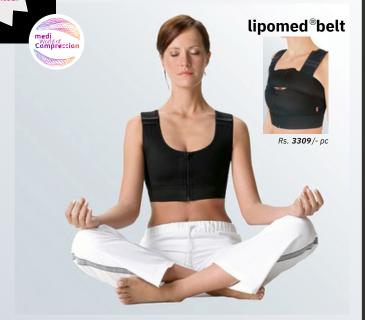

| waist         | m    | 57 - 69  | 67 - 79  | 77 - 89   | 87 - 99   | 97 - 109  | 107 - 119 |
|   | hip           | 1    | 84 - 100 | 92 - 108 | 100 - 116 | 108 - 124 | 116 - 132 | 124 - 140 |
|   | thigh         | g    | 47 - 57  | 54 - 64  | 61 - 71   | 68 - 78   | 75 - 85   | 82 - 92   |
|   | mid thigh     | f    | 38 - 46  | 42 - 50  | 46 - 54   | 50 - 58   | 54 - 62   | 58 - 66   |
|   | below knee    | d    | 27 - 34  | 30 - 37  | 34 - 41   | 38 - 45   | 42 - 49   | 46 - 54   |
|   | ankle         | b    | 17 - 19  | 19 - 22  | 22 - 26   | 26 - 30   |           |           |

# Available on request, only in FN & DN Model

### **QUALITY FEATURES**



Hygiene hole



for extra hold



Massaging action

Baumwolle -Special material that self adapts to body contour

## lipomed® bra







PUSHPANJALI medi India Pvt Ltd PRESSION | ORTHOPEDICS | PHYSIOTHERAPY | REHABILITATION





🕲 : +91-33 4040 1300 🗟 🗈 : 91633 60368 🦭 : www.pushpanjaligroup.com 🗀 : info@pushpanjaligroup.com 🕞 : pushpanjali medi india 📜 : shop-pushpanjali.com