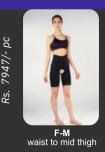

#### **DIFFERENT MODELS**

6402/- pc

| , | Circumference | Size | XS       | S        | М         | L         | XL*       | XXL*      |
|---|---------------|------|----------|----------|-----------|-----------|-----------|-----------|
| 1 | below breast  | n    | 59 - 72  | 69 - 82  | 79 - 92   | 89 - 102  | 99 - 112  | 109 - 122 |
|   | waist         | m    | 57 - 69  | 67 - 79  | 77 - 89   | 87 - 99   | 97 - 109  | 107 - 119 |
|   | hip           | 1    | 84 - 100 | 92 - 108 | 100 - 116 | 108 - 124 | 116 - 132 | 124 - 140 |
|   | thigh         | g    | 47 - 57  | 54 - 64  | 61 - 71   | 68 - 78   | 75 - 85   | 82 - 92   |
|   | mid thigh     | f    | 38 - 46  | 42 - 50  | 46 - 54   | 50 - 58   | 54 - 62   | 58 - 66   |
|   | below knee    | d    | 27 - 34  | 30 - 37  | 34 - 41   | 38 - 45   | 42 - 49   | 46 - 54   |
|   | ankle         | b    | 17 - 19  | 19 - 22  | 22 - 26   | 26 - 30   |           |           |