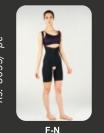

#### **DIFFERENT MODELS**

6402/- pc

| , | Circumference | Size | XS       | S        | М         | L         | XL*       | XXL*      |
|---|---------------|------|----------|----------|-----------|-----------|-----------|-----------|
| 1 | below breast  | n    | 59 - 72  | 69 - 82  | 79 - 92   | 89 - 102  | 99 - 112  | 109 - 122 |
|   | waist         | m    | 57 - 69  | 67 - 79  | 77 - 89   | 87 - 99   | 97 - 109  | 107 - 119 |
|   | hip           | 1    | 84 - 100 | 92 - 108 | 100 - 116 | 108 - 124 | 116 - 132 | 124 - 140 |
|   | thigh         | g    | 47 - 57  | 54 - 64  | 61 - 71   | 68 - 78   | 75 - 85   | 82 - 92   |
|   | mid thigh     | f    | 38 - 46  | 42 - 50  | 46 - 54   | 50 - 58   | 54 - 62   | 58 - 66   |
|   | below knee    | d    | 27 - 34  | 30 - 37  | 34 - 41   | 38 - 45   | 42 - 49   | 46 - 54   |
|   | ankle         | b    | 17 - 19  | 19 - 22  | 22 - 26   | 26 - 30   |           |           |