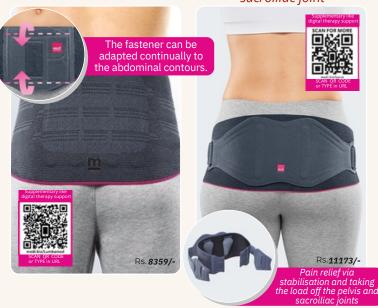

#### Lumbamed® sacro

Brace for stabilisation and relief the pelvis and sácroiliac joint