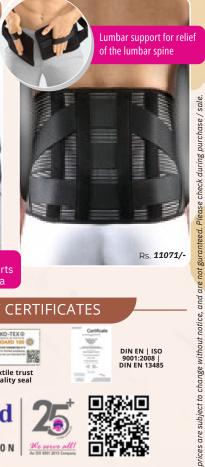

### Lumbamed®stabil

Lumbar support with tension straps and optional lumbosacral pad