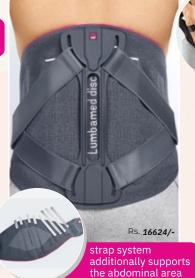

# **Lumbamed®-Lumbar Supports**



# Lumbamed® basic

Lumbar support with spring ribs

#### Lumbamed® sacro

Brace for stabilisation and relief the pelvis and sácroiliac joint







# Lumbamed<sup>®</sup>plus

Lumbar support with massage pad

Lumbamed plus E+ motion®

Sporty lumbar support with massage pad

## Lumbamed® disc

Lumbar support with adjustable stabilisation system

### Lumbamed®stabil

Lumbar support with tension straps and optional lumbosacral pad









#### **QUALITY FEATURES**









#### **QUALITY CERTIFICATES**







DIN EN | ISO 9001:2008 | DIN EN 13485



SHPANJALI medi India Pvt Ltd MEDICAL COMPRESSION | ORTHOPEDICS | PHYSIOTHERAPY | REHABILITATION