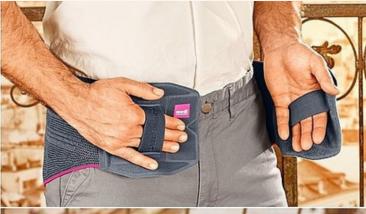

### Lumbamed®stabil

Lumbar support with tension straps and optional lumbosacral pad