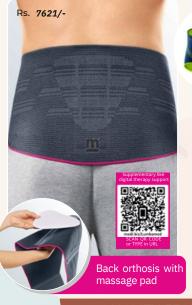

# Lumbamed<sup>®</sup>plus

Lumbar support with massage pad

Lumbamed plus E+ motion®

Sporty lumbar support with massage pad