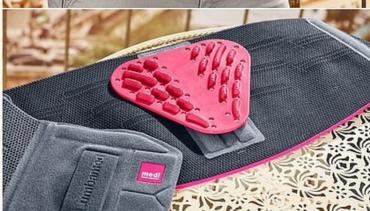

# Lumbamed<sup>®</sup>plus

Lumbar support with massage pad

Lumbamed plus E+ motion®

Sporty lumbar support with massage pad