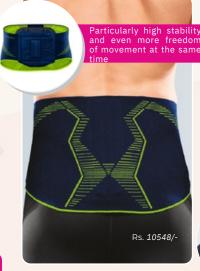

# Lumbamed<sup>®</sup>plus

Lumbar support with massage pad

Lumbamed plus E+ motion®

Sporty lumbar support with massage pad