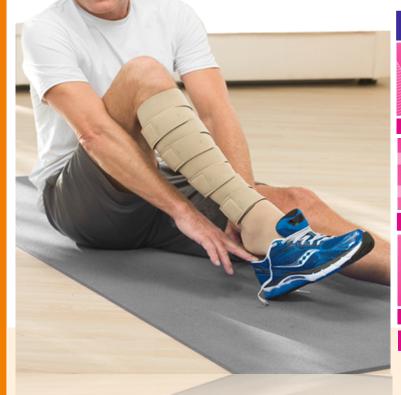

Adjustable compression garment for treating venous diseases

# Venous Health (CEAP *C2-C6*) circaid® juxtalite® lower leg

| size    | S       | М       | м – х   | L       | L – X   | XL      | XL – X  | XXL     |
|---------|---------|---------|---------|---------|---------|---------|---------|---------|
| cC(cm)  | 26 – 36 | 33 – 44 | 44 – 54 | 41 – 51 | 51 – 61 | 37 – 48 | 48 – 61 | 53 – 64 |
| cB (cm) | 19 – 22 | 22 – 27 | 22 – 27 | 25 – 32 | 25 – 32 | 30 – 37 | 30 – 37 | 35 – 42 |