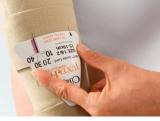

alite® lower leg

| size    | S       | М       | м – х   | L       | L – X   | XL      | XL – X  | XXL     |
|---------|---------|---------|---------|---------|---------|---------|---------|---------|
| cC(cm)  | 26 – 36 | 33 – 44 | 44 – 54 | 41 – 51 | 51 – 61 | 37 – 48 | 48 – 61 | 53 – 64 |
| cB (cm) | 19 – 22 | 22 – 27 | 22 – 27 | 25 – 32 | 25 – 32 | 30 – 37 | 30 – 37 | 35 – 42 |



| actual garment<br>length in cm | short | long |  |
|--------------------------------|-------|------|--|
| B – D                          | 28    | 33   |  |
| measurement                    | short | long |  |
| floor-knee crease              | <44   | >44  |  |

## **QUALITY FEATURES**



Built-In-Pressure<sup>c</sup>





Juxtaposed band Inelastic
Inspiration by Nature



**Variety** 







Juxta-Lock



**Built-In Pressure System (BPS)** 

### **ADJUSTABLE COMPRESSION**

20 - 30 mmHg 30 - 40 mmHg

40 - 50 mmHq

#### **QUALITY CERTIFICATES**







circaid<sup>®</sup> juxtalite<sup>®</sup> Rs 10499/- pc

### circaid® juxtalite® ankle foot wrap



|   | Circumferences in cm |         |         |  |  |  |  |
|---|----------------------|---------|---------|--|--|--|--|
|   |                      | S       | M       |  |  |  |  |
| ) | еН                   | 19 - 26 | 24 - 31 |  |  |  |  |

Studies: 1. Mosti G et al. Adjustable compression wrap devices are cheaper and more effective than inelastic Bandages for venous leg ulcer healing. A Multicentric Italian Randomized Clinical Experience. Phlebology2020;35(2):124-133.

2 Stather PW et al. Review of adjustable velcro wrap devices for venous