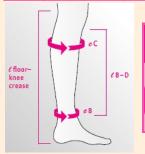

# Venous Health (CEAP *C2-C6*) circaid® juxtalite® lower leg

| size    | S       | М       | м – х   | L       | L – X   | XL      | XL – X  | XXL     |
|---------|---------|---------|---------|---------|---------|---------|---------|---------|
| cC(cm)  | 26 – 36 | 33 – 44 | 44 – 54 | 41 – 51 | 51 – 61 | 37 – 48 | 48 – 61 | 53 – 64 |
| cB (cm) | 19 – 22 | 22 – 27 | 22 – 27 | 25 – 32 | 25 – 32 | 30 – 37 | 30 – 37 | 35 – 42 |

| actual garment<br>length in cm | short | long |  |
|--------------------------------|-------|------|--|
| B – D                          | 28    | 33   |  |
| measurement                    | short | long |  |
| floor-knee crease              | <44   | >44  |  |