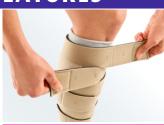

Adjustable compression garment for treating venous diseases

## **QUALITY FEATURES**

Built-In-Pressure<sup>c</sup>

Juxtaposed band Inelastic
Inspiration by Nature

**Variety** 

Juxta-Lock

**Built-In Pressure System (BPS)** 