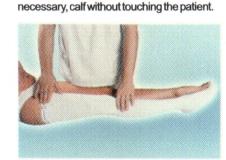

#### Colour-coded heel

The colour-coded heel with its fleecy inner surface reduces the risk of decubitus, simplifies rapid sorting, and shows that the stocking fits properly at the heel

#### Unsatisfactory

The specially developed silicone topband guarantees a safe and reliable fit. mediven 18 fits perfectly when the indicator boxes form an upright rectangle or square when the patient is wearing

1. Measure the circumference just above the ankle (cB).

2. Measure the circumference of the thigh (cG). The Colourcoded size system enables quick and easy selection of the correct

3. adjust the mediven® hospital butler/valet
Pull up the lock and adjust the width of the
mediven® hospital butler / valet so that it
passes up over the patient's ankle and, if

6. push up the mediven® hospital butler/valet
Push the mediven® hospital butler/valet up over the ankle and - if possible - to below the patient's knee.

7. remove mediven® hospital butler/valet
Pull the mediven® hospital valet off
downwards and pull the stocking up to the
grain