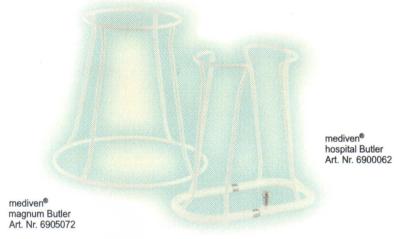

### mediven® hospital butler/valet - Quick and easy!

**4. Pull the stocking over**Gather up the topband over the frame and pull the stocking over.

Anti-embolism stockings for

differentiated thrombosis

· ambulant patients pre-,

1. Measure the circumference just above the ankle (cB).

2. Measure the circumference of the thigh (cG). The Colourcoded size system enables quick and easy selection of the correct

3. adjust the mediven® hospital butler/valet
Pull up the lock and adjust the width of the
mediven® hospital butler / valet so that it
passes up over the patient's ankle and, if

6. push up the mediven® hospital butler/valet
Push the mediven® hospital butler/valet up over the ankle and - if possible - to below the patient's knee.

7. remove mediven® hospital butler/valet
Pull the mediven® hospital valet off
downwards and pull the stocking up to the
grain