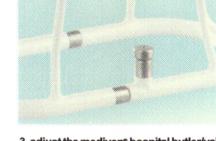

1. Measure the circumference just above the ankle (cB).

2. Measure the circumference of the thigh (cG). The Colourcoded size system enables quick and easy selection of the correct

3. adjust the mediven® hospital butler/valet
Pull up the lock and adjust the width of the
mediven® hospital butler / valet so that it
passes up over the patient's ankle and, if