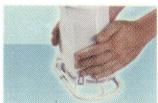

1. Measure the circumference just above the ankle (cB).

2. Measure the circumference of the thigh (cG). The Colourcoded size system enables quick and easy selection of the correct

3. adjust the mediven® hospital butler/valet
Pull up the lock and adjust the width of the
mediven® hospital butler / valet so that it
passes up over the patient's ankle and, if

6. push up the mediven® hospital butler/valet
Push the mediven® hospital butler/valet up over the ankle and - if possible - to below the patient's knee.

7. remove mediven® hospital butler/valet
Pull the mediven® hospital valet off
downwards and pull the stocking up to the
grain