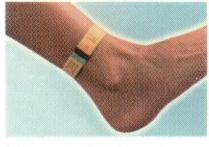

1. Measure the circumference just above the ankle (cB).

2. Measure the circumference of the thigh (cG). The Colourcoded size system enables quick and easy selection of the correct

3. adjust the mediven® hospital butler/valet
Pull up the lock and adjust the width of the
mediven® hospital butler / valet so that it
passes up over the patient's ankle and, if