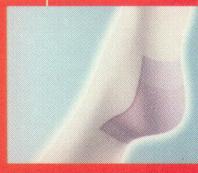

#### Unsatisfactory

The specially developed silicone topband guarantees a safe and reliable fit. mediven 18 fits perfectly when the indicator boxes form an upright rectangle or square when the patient is wearing

the stocking.

mediven<sup>®</sup>
mediartho<sup>®</sup>
attediare

Hospital