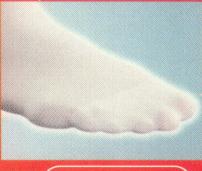

#### Colour-coded heel

The colour-coded heel with its fleecy inner surface reduces the risk of decubitus, simplifies rapid sorting, and shows that the stocking fits properly at the heel