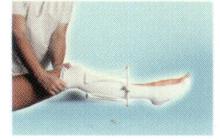

### mediven® hospital butler/valet - Quick and easy!

**4. Pull the stocking over**Gather up the topband over the frame and pull the stocking over.

Anti-embolism stockings for

differentiated thrombosis

· ambulant patients pre-,