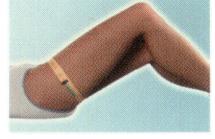

1. Measure the circumference just above the ankle (cB).

2. Measure the circumference of the thigh (cG). The Colourcoded size system enables quick and easy selection of the correct

3. adjust the mediven® hospital butler/valet
Pull up the lock and adjust the width of the
mediven® hospital butler / valet so that it
passes up over the patient's ankle and, if